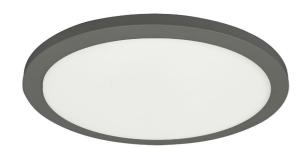

25W Matte Black Flush Mount

## FCA-1225LEDFH

| Height                | .75"                                  |
|-----------------------|---------------------------------------|
| Width/Length          | 12"                                   |
| Depth                 | 12"                                   |
| Weight                | 1.5 lbs                               |
|                       |                                       |
| <b>Body Material</b>  | Plastic                               |
| Finish/Color          | Matte Black                           |
| Type of Finish        | Painted                               |
|                       |                                       |
| Light Qty             | 1                                     |
| Light Base            | LED                                   |
| <b>Light Max Watt</b> | 25                                    |
| Light Inc             | Yes                                   |
| Light Lumens          | 2800(Initial) 2000(Delivered)         |
| Light CRI             | 80+                                   |
| Light CCT             | 2700K - 3000K - 3500K - 4000K - 5000K |
| LIGHT CC1             | 2700K - 3000K - 3300K - 4000K - 3000K |

| Dimmable              | Dimmable          |
|-----------------------|-------------------|
| LED Compatible        | Integrated LED    |
| Total Wattage         | 25W               |
|                       |                   |
| Second Material       | Acrylic           |
| Second Finish/Color   | White             |
| Second Type of Finish | Frosted           |
|                       |                   |
| Rated For             | Damp              |
| Voltage               | 120V              |
|                       |                   |
| Approval              | cUL or equivalent |
| Warranty              | 5 Years Limited   |
| Install Position      | Ceiling           |
|                       |                   |