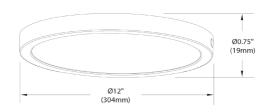

## FCA-1225LEDFH

| Height                | .75"                                  |
|-----------------------|---------------------------------------|
| Width/Length          | 12"                                   |
| Depth                 | 12"                                   |
| Weight                | 1.5 lbs                               |
|                       |                                       |
| <b>Body Material</b>  | Plastic                               |
| Finish/Color          | Matte Black                           |
| Type of Finish        | Painted                               |
|                       |                                       |
| Light Qty             | 1                                     |
| Light Base            | LED                                   |
| <b>Light Max Watt</b> | 25                                    |
| Light Inc             | Yes                                   |
| Light Lumens          | 2800(Initial) 2000(Delivered)         |
| Light CRI             | 80+                                   |
| Light CCT             | 2700K - 3000K - 3500K - 4000K - 5000K |
| LIGHT CC1             | 2700K - 3000K - 3300K - 4000K - 3000K |