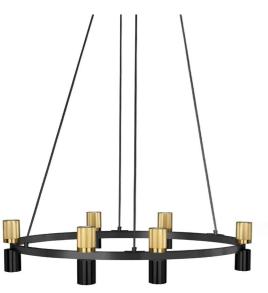

## CRL-3612C-MB-AGB - Cerelia 12LT Chandelier, MB & AGB

12 Light Chandelier in Matte Black & Aged Brass

| Height                      | 7.25"       |   |
|-----------------------------|-------------|---|
| Width/Length                | 36''        |   |
| Depth                       | 36''        |   |
| Weight                      | 15 lbs      |   |
|                             |             |   |
| Body Material               | Metal       |   |
| Finish/Color                | Matte Black |   |
|                             |             |   |
| Type of Finish              | Painted     |   |
| Type of Finish              | Painted     |   |
| Type of Finish<br>Light Qty | Painted     |   |
|                             |             |   |
| Light Qty                   | 12          | _ |
| Light Qty<br>Light Base     | 12<br>GU10  |   |

| Dimmable              | Dimmable                            |
|-----------------------|-------------------------------------|
| LED Compatible        | LED Compatible                      |
| Total Wattage         | 600W                                |
|                       |                                     |
| Second Material       | Metal                               |
| Second Finish/Color   | Aged Brass                          |
| Second Type of Finish | Electroplated                       |
|                       |                                     |
| Rated For             | Damp                                |
| Voltage               | 120V                                |
|                       | 1200                                |
| -                     | 1200                                |
| Approval              | cUL or equivalent                   |
| Approval<br>Warranty  |                                     |
|                       | cUL or equivalent                   |
| Warranty              | cUL or equivalent<br>1 Year Limited |