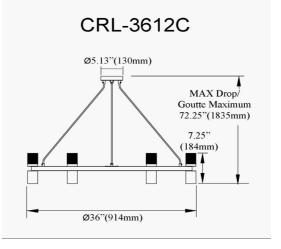

## CRL-3612C-MB-AGB - Cerelia 12LT Chandelier, MB & AGB

12 Light Chandelier in Matte Black & Aged Brass

| Height                      | 7.25"       |   |
|-----------------------------|-------------|---|
| Width/Length                | 36''        |   |
| Depth                       | 36''        |   |
| Weight                      | 15 lbs      |   |
|                             |             |   |
| Body Material               | Metal       |   |
| Finish/Color                | Matte Black |   |
|                             |             |   |
| Type of Finish              | Painted     |   |
| Type of Finish              | Painted     |   |
| Type of Finish<br>Light Qty | Painted     |   |
|                             |             |   |
| Light Qty                   | 12          | _ |
| Light Qty<br>Light Base     | 12<br>GU10  |   |